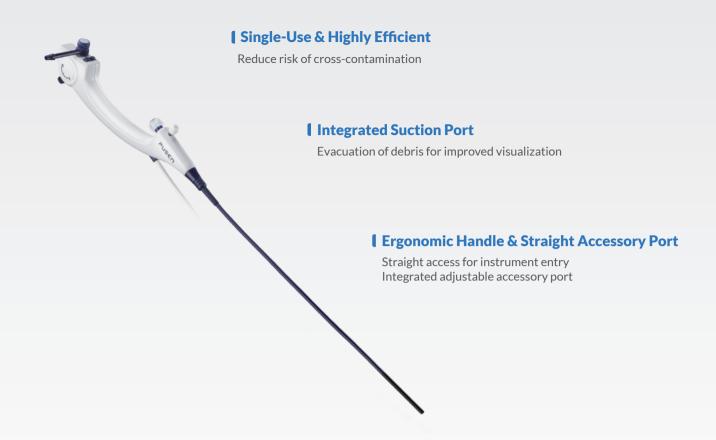

# PUSEN PRO-200 Single-Use Cysto/Nephro Videoscope

Integrated Suction Port High Definition Imaging Ergonomic Handle

PC200

- Small 15 Fr outer diameter with large 7.2 Fr working channel
- Full deflection 210° both directions
- Rapid turnover for office and clinic use
- Improves efficiency and patient satisfaction

| PC200 Specifications |                |
|----------------------|----------------|
| Outer Diameter       | 15 Fr          |
| Deflection           | 210° Up & Down |
| Field of View        | 90°            |
| Working Channel      | 7.2 Fr         |