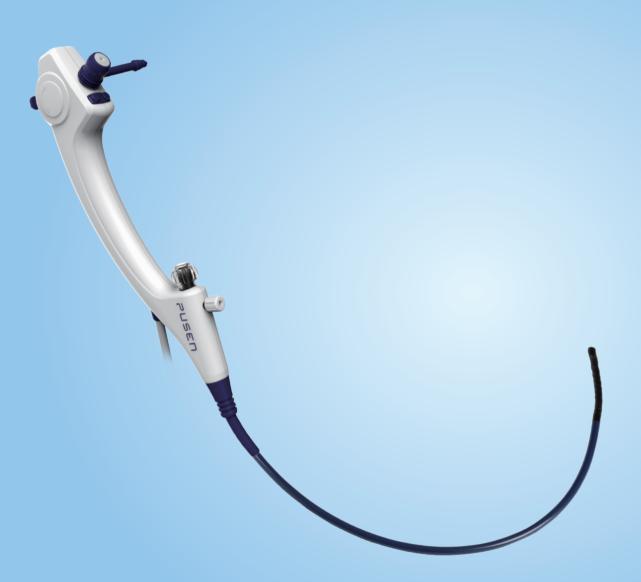

# PUSEN PRO-200 Single-Use Cysto/Nephro Videoscope

Integrated Suction Port High Definition Imaging Ergonomic Handle

PC200

- Small 15 Fr outer diameter with large 7.2 Fr working channel
- Full deflection 210° both directions
- Rapid turnover for office and clinic use
- Improves efficiency and patient satisfaction